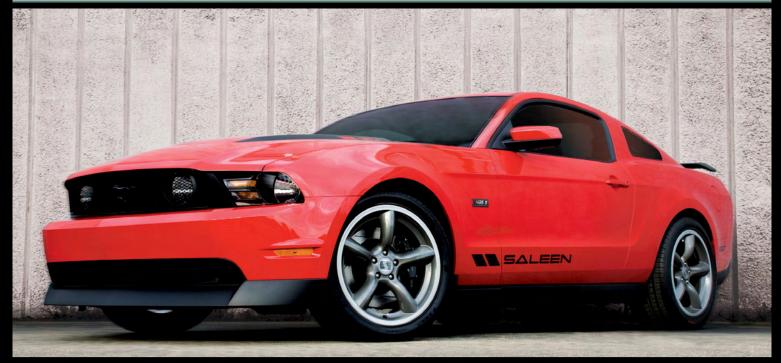

## 2010 SALEEN 4358 SUPER POWER. SUPER VALUE. SUPERCHARGED

The new, 2010 Saleen 435S is a limited-edition, high-performance car at an affordable price. It's for people who want an exhilarating yet refined driving experience.

With long, low, sleek looks and an aggressive stance, the 435S sports a lightweight chin splitter and rear spoiler for improved aerodynamics. Interior highlights include a new, short-throw shifter: uniquely styled, driver-oriented gauges; and a Saleen logo embroidered on the head restraints.

### Exterior

- Saleen 435S fender badging
- ■Unique mesh fog light grilles
- ■435S hood graphics
- ■Unique rear body panel with raised Saleen lettering
- Saleen chevron door graphics
- Saleen windshield graphic
- Optional Aero Package, includes chin splitter and rear spoiler