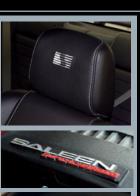

With long, low, sleek looks and an aggressive stance, the 435S sports a lightweight chin splitter and rear spoiler for improved aerodynamics. Interior highlights include a new, short-throw shifter: uniquely styled, driver-oriented gauges; and a Saleen logo embroidered on the head restraints.

#### Interior

- Leather sport seats with custom-embroidered head restraints
- Saleen short-throw shifter with leather-wrapped aluminum shift knob
- ■Unique, Saleen white-faced gauges with MyColor™ feature