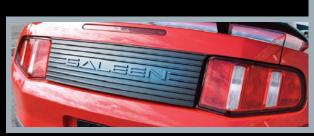

### Exterior

- Saleen 435S fender badging
- ■Unique mesh fog light grilles
- ■435S hood graphics
- ■Unique rear body panel with raised Saleen lettering
- Saleen chevron door graphics
- Saleen windshield graphic
- Optional Aero Package, includes chin splitter and rear spoiler