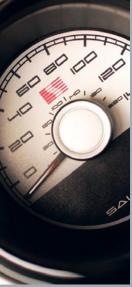

With long, low, sleek looks and an aggressive stance, the 435S sports a lightweight chin splitter and rear spoiler for improved aerodynamics. Interior highlights include a new, short-throw shifter: uniquely styled, driver-oriented gauges; and a Saleen logo embroidered on the head restraints.

#### Interior

- Leather sport seats with custom-embroidered head restraints
- Saleen short-throw shifter with leather-wrapped aluminum shift knob
- ■Unique, Saleen white-faced gauges with MyColor™ feature