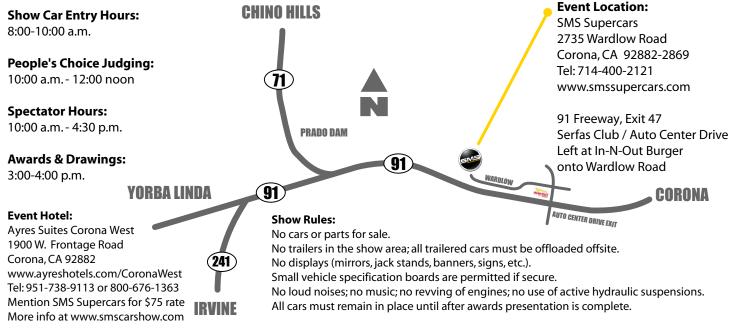

2735 WARDLOW ROAD, CORONA, CA 92882

COOL CARSI

FOOD!

ENTERTAINMENT!

PRIZES!

FAMILY FIIN

SMS FACILITY TOURS!

## STEVE SALEEN PRESENTS ANNUAL CAR SHOW AND OPEN HOUSE

**COOL CARS!** 

FOOD!

ENTERTAINMENT!

PRIZES!

FAMILY FUN!

SMS FACILITY TOURS!

## SATURDAY, SEPTEMBER 17, 2011

EVENT TIME: 10:00 AM - 4:30 PM

## For details or to register online, please visit smscarshow.com or call 714-400-2121.